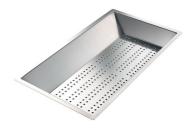

### **OPTIONAL ACCESSORIES**

HPDE Chopping board 8657 001

HPDE Twin chopping board 8644 101

Stainless steel perforated tray 8156 000

Stainless steel plate rack 8100 154

Stainless steel plate rack 8100 303 \* only in combination with the accessory

8644 101

Stainless steel Plate rack 8100 306

Glass chopping board 8631 300

Graters kit with ring-holder and food collection tray

8159 101

\* only in combination with the accessory 8644 101

Stainless steel perforated tray