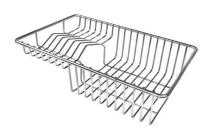

8644 101

Stainless steel Plate rack 8100 306

Glass chopping board 8631 300

Graters kit with ring-holder and food collection tray

8159 101

\* only in combination with the accessory 8644 101

Stainless steel perforated tray