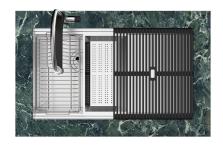

and more useful today for theseparate waste collection systems.

Triple recess - sliding accessories

The Foster Milano sink has an ingenious design that makes it simple to use a large set of optional accessories. On the topmost supporting step, the innovative Black grids slide, creating a large and practical surface to rinse food and crockery. The second step is meant to support and allow the sliding of a complete combination of accessories, which make some operations practical and safe: rinse, drain, slice, grate... everything can be done inside the sink. The third supporting step is on the bottom of the bowl. On this step one can rest the Black grids, making it possible to rinse foodstuffs without their coming in contact with the bottom of the sink, which may be dirty.

# Milanello Optional accessories / Accessori opzionali

The "rails" system makes it possible to use a combination of numerous accessories. Grids, chopping boards, utensils' ranging system, bowls and containers of different dimensions can be alternated in the workspace with a simple gesture, and can easily be stacked, in order to be on hand at all times.

Il sistema di "corsie" rende possibile l'utilizzo combinato di innumerevoli accessori. Griglie, taglieri, portautensili, vaschette e contenitori di varie dimensioni si alternano nella zona di lavoro con un semplice gesto e possono essere impilati, sempre a portata di mano.