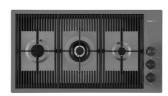

### **RECOMMENDED PAIRINGS**

Cooker hob Milanello Gun Metal 7681 006

Cooker hob Milanello Gun Metal 7680 006

**Mixer Tap Milanello** 8425 100

Mixer Tap Skin Gun Metal 8424 856