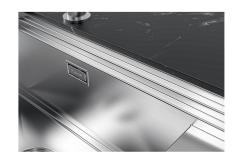

#### **DETAILS**

| Coloring               | Gun Metal                                                       |
|------------------------|-----------------------------------------------------------------|
| Edge/Installation Type | Undermount                                                      |
| Finish                 | PVD                                                             |
| Material               | AISI 304 stainless steel                                        |
| Texture                | Brushed in line                                                 |
| Base                   | 90 cm                                                           |
| Dimensions             | 790x466 mm                                                      |
| Standard fittings      | Fixing hooks, gasket, drain, overflow and siphon, boxed packing |
| Mixer holes            | No standard holes                                               |
|                        |                                                                 |

| Built-in hole                        | View technical data sheet                                                                                                                                                                                                                                                                                                                      |
|--------------------------------------|------------------------------------------------------------------------------------------------------------------------------------------------------------------------------------------------------------------------------------------------------------------------------------------------------------------------------------------------|
| Drainer                              | No                                                                                                                                                                                                                                                                                                                                             |
| Width                                | 79 cm                                                                                                                                                                                                                                                                                                                                          |
| Bowl dimension                       | 750x374mm                                                                                                                                                                                                                                                                                                                                      |
| Number of bowls                      | 1 bowl                                                                                                                                                                                                                                                                                                                                         |
| Waste fitting                        | 3,5" Gun Metal drain                                                                                                                                                                                                                                                                                                                           |
| EQUIPMENT                            |                                                                                                                                                                                                                                                                                                                                                |
| 2 x Black grid Milanello 8100<br>602 |                                                                                                                                                                                                                                                                                                                                                |
| FEATURES                             |                                                                                                                                                                                                                                                                                                                                                |
| Gun Metal                            | The Gun Metal finish is obtained by treating steel with a physical process called PVD (Phisical Vacuum Deposition) which deposits particles of noble metals on the surface. The result is a unique and refined aesthetic effect, and an improvement of the mechanical properties of the steel which is more resistant to impact and scratches. |
| Basket 3,5" waste fitting            | The drain is equipped with a large 3.5" drain, with the practical basket cap that prevents the discharge of solid parts.                                                                                                                                                                                                                       |