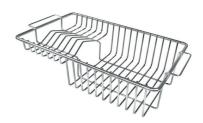

### **OPTIONAL ACCESSORIES**

HPDE Chopping board 8657 001

HPDE Twin chopping board 8644 101

Stainless steel perforated tray 8156 000

Stainless steel plate rack 8100 154

Stainless steel plate rack 8100 303 \* only in combination with the accessory

8644 101

Stainless steel Plate rack 8100 306

Glass chopping board 8631 300

Graters kit with ring-holder and food collection tray

8159 101

\* only in combination with the accessory 8644 101

Stainless steel perforated tray