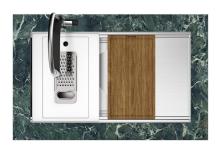

# Sink Milanello Gun Metal Workstation

Kitchen Sinks Code: 1034 856

and more useful today for theseparate waste collection systems.

Triple recess - sliding accessories

The Foster Milano sink has an ingenious design that makes it simple to use a large set of optional accessories. On the topmost supporting step, the innovative Black grids slide, creating a large and practical surface to rinse food and crockery. The second step is meant to support and allow the sliding of a complete combination of accessories, which make some operations practical and safe: rinse, drain, slice, grate... everything can be done inside the sink. The third supporting step is on the bottom of the bowl. On this step one can rest the Black grids, making it possible to rinse foodstuffs without their coming in contact with the bottom of the sink, which may be dirty.

# Milanello Optional accessories / Accessori opzionali

The "rails" system makes it possible to use a combination of numerous accessories. Grids, chopping boards, utensils' ranging system, bowls and containers of different dimensions can be alternated in the workspace with a simple gesture, and can easily be stacked, in order to be on hand at all times.