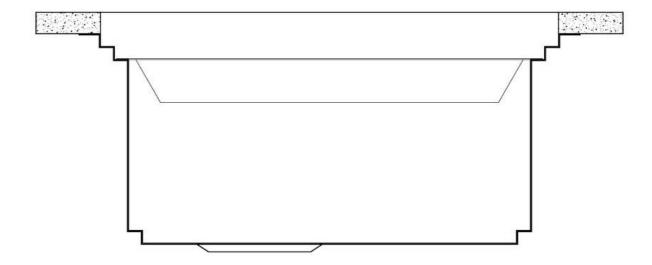

and more useful today for theseparate waste collection systems.

Triple recess - sliding accessories

The Foster Milano sink has an ingenious design that makes it simple to use a large set of optional accessories. On the topmost supporting step, the innovative Black grids slide, creating a large and practical surface to rinse food and crockery. The second step is meant to support and allow the sliding of a complete combination of accessories, which make some operations practical and safe: rinse, drain, slice, grate... everything can be done inside the sink. The third supporting step is on the bottom of the bowl. On this step one can rest the Black grids, making it possible to rinse foodstuffs without their coming in contact with the bottom of the sink, which may be dirty.

# Milanello Level 2

Compatible accessories/Accessori compatibili:

8100 306 8156 000