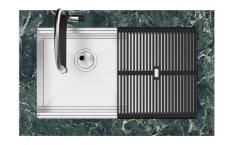

and more useful today for theseparate waste collection systems.

Triple recess - sliding accessories

The Foster Milano sink has an ingenious design that makes it simple to use a large set of optional accessories. On the topmost supporting step, the innovative Black grids slide, creating a large and practical surface to rinse food and crockery. The second step is meant to support and allow the sliding of a complete combination of accessories, which make some operations practical and safe: rinse, drain, slice, grate... everything can be done inside the sink. The third supporting step is on the bottom of the bowl. On this step one can rest the Black grids, making it possible to rinse foodstuffs without their coming in contact with the bottom of the sink, which may be dirty.

# Milanello Optional accessories / Accessori opzionali

The "rails" system makes it possible to use a combination of numerous accessories. Grids, chopping boards, utensils' ranging system, bowls and containers of different dimensions can be alternated in the workspace with a simple gesture, and can easily be stacked, in order to be on hand at all times.

Il sistema di "corsie" rende possibile l'utilizzo combinato di innumerevoli accessori. Griglie, taglieri, portautensili, vaschette e contenitori di varie dimensioni si alternano nella zona di lavoro con un semplice gesto e possono essere impilati, sempre a portata di mano.