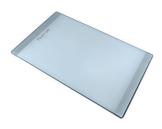

### **OPTIONAL ACCESSORIES**

HPDE Chopping board 8657 001

HPDE Twin chopping board 8644 101

Stainless steel perforated tray 8156 000

Stainless steel plate rack 8100 154

Stainless steel plate rack 8100 303 \* only in combination with the accessory

8151 000

\* only in combination with the accessory 8644 101

Walnut-wood chopping board

8642 004