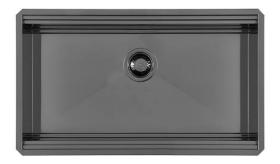

# Sink Milanello Gun Metal Workstation

Kitchen Sinks Code: 1034 856

#### **DETAILS**

| Coloring               | Gun Metal                                                       |
|------------------------|-----------------------------------------------------------------|
| Edge/Installation Type | Undermount                                                      |
| Finish                 | PVD                                                             |
| Material               | AISI 304 stainless steel                                        |
| Texture                | Brushed in line                                                 |
| Base                   | 90 cm                                                           |
| Dimensions             | 790x466 mm                                                      |
| Standard fittings      | Fixing hooks, gasket, drain, overflow and siphon, boxed packing |
| Mixer holes            | No standard holes                                               |
|                        |                                                                 |