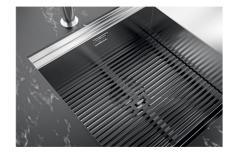

and more useful today for theseparate waste collection systems.

Triple recess - sliding accessories

The Foster Milano sink has an ingenious design that makes it simple to use a large set of optional accessories. On the topmost supporting step, the innovative Black grids slide, creating a large and practical surface to rinse food and crockery. The second step is meant to support and allow the sliding of a complete combination of accessories, which make some operations practical and safe: rinse, drain, slice, grate... everything can be done inside the sink. The third supporting step is on the bottom of the bowl. On this step one can rest the Black grids, making it possible to rinse foodstuffs without their coming in contact with the bottom of the sink, which may be dirty.

# Milanello Optional accessories / Accessori opzionali

The "rails" system makes it possible to use a combination of numerous accessories. Grids, chopping boards, utensils' ranging system, bowls and containers of different dimensions can be alternated in the workspace with a simple gesture, and can easily be stacked, in order to be on hand at all times.

### **OPTIONAL ACCESSORIES**

HPDE Chopping board 8657 001

HPDE Twin chopping board 8644 101

Stainless steel perforated tray 8156 000

Stainless steel plate rack 8100 154

Stainless steel plate rack 8100 303 \* only in combination with the accessory