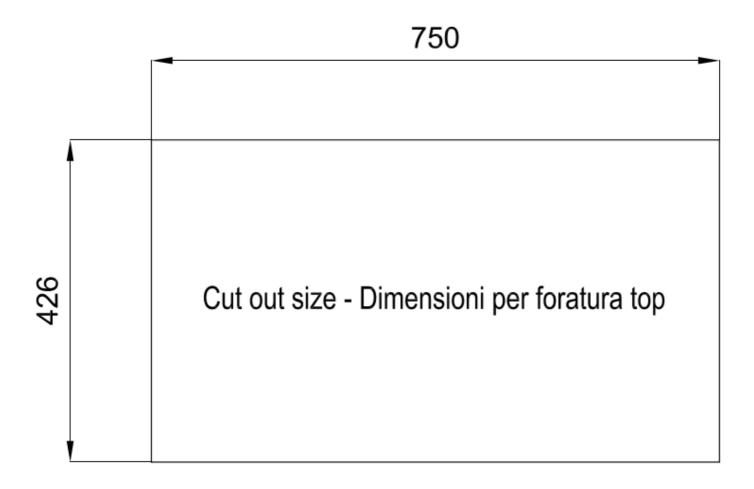

| Built-in hole                        | View technical data sheet                                                                                                                                                                                                                                                                                                                      |
|--------------------------------------|------------------------------------------------------------------------------------------------------------------------------------------------------------------------------------------------------------------------------------------------------------------------------------------------------------------------------------------------|
| Drainer                              | No                                                                                                                                                                                                                                                                                                                                             |
| Width                                | 79 cm                                                                                                                                                                                                                                                                                                                                          |
| Bowl dimension                       | 750x374mm                                                                                                                                                                                                                                                                                                                                      |
| Number of bowls                      | 1 bowl                                                                                                                                                                                                                                                                                                                                         |
| Waste fitting                        | 3,5" Gun Metal drain                                                                                                                                                                                                                                                                                                                           |
| EQUIPMENT                            |                                                                                                                                                                                                                                                                                                                                                |
| 2 x Black grid Milanello 8100<br>602 |                                                                                                                                                                                                                                                                                                                                                |
| FEATURES                             |                                                                                                                                                                                                                                                                                                                                                |
| Gun Metal                            | The Gun Metal finish is obtained by treating steel with a physical process called PVD (Phisical Vacuum Deposition) which deposits particles of noble metals on the surface. The result is a unique and refined aesthetic effect, and an improvement of the mechanical properties of the steel which is more resistant to impact and scratches. |
| Basket 3,5" waste fitting            | The drain is equipped with a large 3.5" drain, with the practical basket cap that prevents the discharge of solid parts.                                                                                                                                                                                                                       |