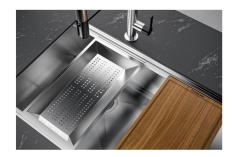

and more useful today for theseparate waste collection systems.

Triple recess - sliding accessories

The Foster Milano sink has an ingenious design that makes it simple to use a large set of optional accessories. On the topmost supporting step, the innovative Black grids slide, creating a large and practical surface to rinse food and crockery. The second step is meant to support and allow the sliding of a complete combination of accessories, which make some operations practical and safe: rinse, drain, slice, grate... everything can be done inside the sink. The third supporting step is on the bottom of the bowl. On this step one can rest the Black grids, making it possible to rinse foodstuffs without their coming in contact with the bottom of the sink, which may be dirty.

# Milanello Optional accessories / Accessori opzionali

The "rails" system makes it possible to use a combination of numerous accessories. Grids, chopping boards, utensils' ranging system, bowls and containers of different dimensions can be alternated in the workspace with a simple gesture, and can easily be stacked, in order to be on hand at all times.

### **OPTIONAL ACCESSORIES**

HPDE Chopping board 8657 001

HPDE Twin chopping board 8644 101

Stainless steel perforated tray 8156 000

Stainless steel plate rack 8100 154

Stainless steel plate rack 8100 303 \* only in combination with the accessory