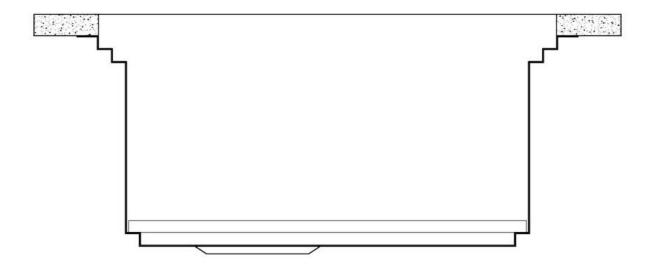

and more useful today for theseparate waste collection systems.

Triple recess - sliding accessories

The Foster Milano sink has an ingenious design that makes it simple to use a large set of optional accessories. On the topmost supporting step, the innovative Black grids slide, creating a large and practical surface to rinse food and crockery. The second step is meant to support and allow the sliding of a complete combination of accessories, which make some operations practical and safe: rinse, drain, slice, grate... everything can be done inside the sink. The third supporting step is on the bottom of the bowl. On this step one can rest the Black grids, making it possible to rinse foodstuffs without their coming in contact with the bottom of the sink, which may be dirty.

# Milanello Level 3

Compatible accessories/Accessori compatibili: 8100 602