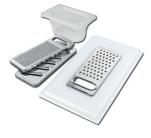

### **OPTIONAL ACCESSORIES**

HPDE Chopping board 8657 001

HPDE Twin chopping board 8644 101

Stainless steel perforated tray 8156 000

Stainless steel plate rack 8100 154

Stainless steel plate rack 8100 303 \* only in combination with the accessory

8644 101

Stainless steel Plate rack 8100 306

Glass chopping board 8631 300

Graters kit with ring-holder and food collection tray

8159 101

\* only in combination with the accessory 8644 101

Stainless steel perforated tray