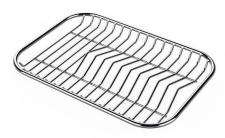

### **OPTIONAL ACCESSORIES**

HPDE Chopping board 8657 001

HPDE Twin chopping board 8644 101

Stainless steel perforated tray 8156 000

Stainless steel plate rack 8100 154

Stainless steel plate rack 8100 303 \* only in combination with the accessory