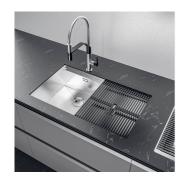

# Sink Milanello Gun Metal Workstation

Kitchen Sinks Code: 1034 856

and more useful today for theseparate waste collection systems.

Triple recess - sliding accessories

The Foster Milano sink has an ingenious design that makes it simple to use a large set of optional accessories. On the topmost supporting step, the innovative Black grids slide, creating a large and practical surface to rinse food and crockery. The second step is meant to support and allow the sliding of a complete combination of accessories, which make some operations practical and safe: rinse, drain, slice, grate... everything can be done inside the sink. The third supporting step is on the bottom of the bowl. On this step one can rest the Black grids, making it possible to rinse foodstuffs without their coming in contact with the bottom of the sink, which may be dirty.

# Milanello Optional accessories / Accessori opzionali

The "rails" system makes it possible to use a combination of numerous accessories. Grids, chopping boards, utensils' ranging system, bowls and containers of different dimensions can be alternated in the workspace with a simple gesture, and can easily be stacked, in order to be on hand at all times.