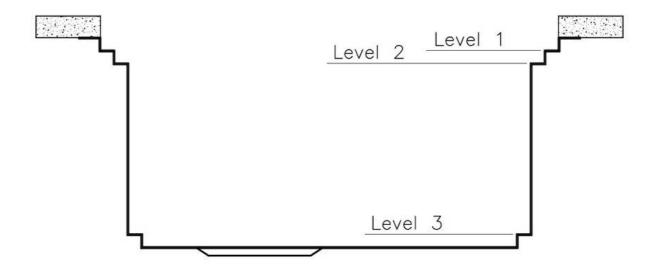

and more useful today for theseparate waste collection systems.

Triple recess - sliding accessories

The Foster Milano sink has an ingenious design that makes it simple to use a large set of optional accessories. On the topmost supporting step, the innovative Black grids slide, creating a large and practical surface to rinse food and crockery. The second step is meant to support and allow the sliding of a complete combination of accessories, which make some operations practical and safe: rinse, drain, slice, grate... everything can be done inside the sink. The third supporting step is on the bottom of the bowl. On this step one can rest the Black grids, making it possible to rinse foodstuffs without their coming in contact with the bottom of the sink, which may be dirty.

## Milanello Level 1

Compatible accessories/Accessori compatibili:

# Milanello Level 2

Compatible accessories/Accessori compatibili:

8100 306 8156 000

# Milanello Level 3

Compatible accessories/Accessori compatibili: 8100 602