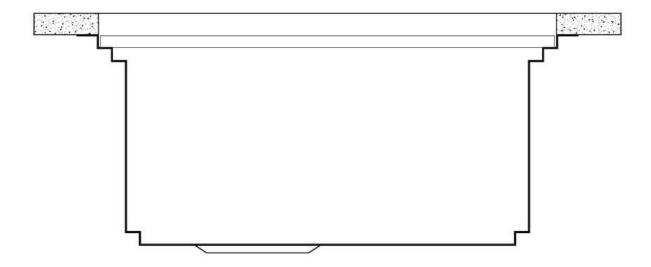

and more useful today for theseparate waste collection systems.

Triple recess - sliding accessories

The Foster Milano sink has an ingenious design that makes it simple to use a large set of optional accessories. On the topmost supporting step, the innovative Black grids slide, creating a large and practical surface to rinse food and crockery. The second step is meant to support and allow the sliding of a complete combination of accessories, which make some operations practical and safe: rinse, drain, slice, grate... everything can be done inside the sink. The third supporting step is on the bottom of the bowl. On this step one can rest the Black grids, making it possible to rinse foodstuffs without their coming in contact with the bottom of the sink, which may be dirty.

## Milanello Level 1

Compatible accessories/Accessori compatibili: