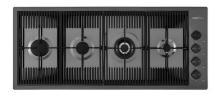

### **RECOMMENDED PAIRINGS**

Cooker hob Milanello Gun Metal 7681 006

Cooker hob Milanello Gun Metal 7680 006

**Mixer Tap Milanello** 8425 100

Mixer Tap Skin Gun Metal 8424 856