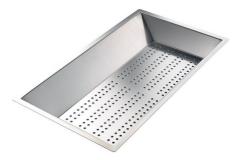

### **OPTIONAL ACCESSORIES**

HPDE Chopping board 8657 001

HPDE Twin chopping board 8644 101

Stainless steel perforated tray 8156 000

Stainless steel plate rack 8100 154

Stainless steel plate rack 8100 303 \* only in combination with the accessory