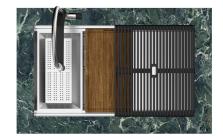

# Sink Milanello Gun Metal Workstation

Kitchen Sinks Code: 1034 856

and more useful today for theseparate waste collection systems.

Triple recess - sliding accessories

The Foster Milano sink has an ingenious design that makes it simple to use a large set of optional accessories. On the topmost supporting step, the innovative Black grids slide, creating a large and practical surface to rinse food and crockery. The second step is meant to support and allow the sliding of a complete combination of accessories, which make some operations practical and safe: rinse, drain, slice, grate... everything can be done inside the sink. The third supporting step is on the bottom of the bowl. On this step one can rest the Black grids, making it possible to rinse foodstuffs without their coming in contact with the bottom of the sink, which may be dirty.

# Milanello Optional accessories / Accessori opzionali

The "rails" system makes it possible to use a combination of numerous accessories. Grids, chopping boards, utensils' ranging system, bowls and containers of different dimensions can be alternated in the workspace with a simple gesture, and can easily be stacked, in order to be on hand at all times.