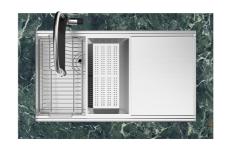

and more useful today for theseparate waste collection systems.

Triple recess - sliding accessories

The Foster Milano sink has an ingenious design that makes it simple to use a large set of optional accessories. On the topmost supporting step, the innovative Black grids slide, creating a large and practical surface to rinse food and crockery. The second step is meant to support and allow the sliding of a complete combination of accessories, which make some operations practical and safe: rinse, drain, slice, grate... everything can be done inside the sink. The third supporting step is on the bottom of the bowl. On this step one can rest the Black grids, making it possible to rinse foodstuffs without their coming in contact with the bottom of the sink, which may be dirty.

# Milanello Optional accessories / Accessori opzionali

The "rails" system makes it possible to use a combination of numerous accessories. Grids, chopping boards, utensils' ranging system, bowls and containers of different dimensions can be alternated in the workspace with a simple gesture, and can easily be stacked, in order to be on hand at all times.

Il sistema di "corsie" rende possibile l'utilizzo combinato di innumerevoli accessori. Griglie, taglieri, portautensili, vaschette e contenitori di varie dimensioni si alternano nella zona di lavoro con un semplice gesto e possono essere impilati, sempre a portata di mano.