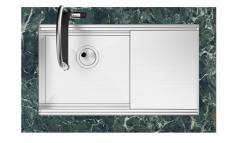

# Sink Milanello Gun Metal Workstation

Kitchen Sinks Code: 1034 856

#### **DETAILS**

| Coloring               | Gun Metal                                                       |
|------------------------|-----------------------------------------------------------------|
| Edge/Installation Type | Undermount                                                      |
| Finish                 | PVD                                                             |
| Material               | AISI 304 stainless steel                                        |
| Texture                | Brushed in line                                                 |
| Base                   | 90 cm                                                           |
| Dimensions             | 790x466 mm                                                      |
| Standard fittings      | Fixing hooks, gasket, drain, overflow and siphon, boxed packing |
| Mixer holes            | No standard holes                                               |
|                        |                                                                 |

| Built-in hole                        | View technical data sheet                                                                                                                                                                                                                                                                                                                      |
|--------------------------------------|------------------------------------------------------------------------------------------------------------------------------------------------------------------------------------------------------------------------------------------------------------------------------------------------------------------------------------------------|
| Drainer                              | No                                                                                                                                                                                                                                                                                                                                             |
| Width                                | 79 cm                                                                                                                                                                                                                                                                                                                                          |
| Bowl dimension                       | 750x374mm                                                                                                                                                                                                                                                                                                                                      |
| Number of bowls                      | 1 bowl                                                                                                                                                                                                                                                                                                                                         |
| Waste fitting                        | 3,5" Gun Metal drain                                                                                                                                                                                                                                                                                                                           |
| EQUIPMENT                            |                                                                                                                                                                                                                                                                                                                                                |
| 2 x Black grid Milanello 8100<br>602 |                                                                                                                                                                                                                                                                                                                                                |
| FEATURES                             |                                                                                                                                                                                                                                                                                                                                                |
| Gun Metal                            | The Gun Metal finish is obtained by treating steel with a physical process called PVD (Phisical Vacuum Deposition) which deposits particles of noble metals on the surface. The result is a unique and refined aesthetic effect, and an improvement of the mechanical properties of the steel which is more resistant to impact and scratches. |
| Basket 3,5" waste fitting            | The drain is equipped with a large 3.5" drain, with the practical basket cap that prevents the discharge of solid parts.                                                                                                                                                                                                                       |