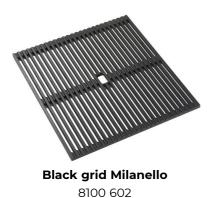

| Built-in hole                        | View technical data sheet                                                                                                                                                                                                                                                                                                                      |
|--------------------------------------|------------------------------------------------------------------------------------------------------------------------------------------------------------------------------------------------------------------------------------------------------------------------------------------------------------------------------------------------|
| Drainer                              | No                                                                                                                                                                                                                                                                                                                                             |
| Width                                | 79 cm                                                                                                                                                                                                                                                                                                                                          |
| Bowl dimension                       | 750x374mm                                                                                                                                                                                                                                                                                                                                      |
| Number of bowls                      | 1 bowl                                                                                                                                                                                                                                                                                                                                         |
| Waste fitting                        | 3,5" Gun Metal drain                                                                                                                                                                                                                                                                                                                           |
| EQUIPMENT                            |                                                                                                                                                                                                                                                                                                                                                |
| 2 x Black grid Milanello 8100<br>602 |                                                                                                                                                                                                                                                                                                                                                |
| FEATURES                             |                                                                                                                                                                                                                                                                                                                                                |
| Gun Metal                            | The Gun Metal finish is obtained by treating steel with a physical process called PVD (Phisical Vacuum Deposition) which deposits particles of noble metals on the surface. The result is a unique and refined aesthetic effect, and an improvement of the mechanical properties of the steel which is more resistant to impact and scratches. |
| Basket 3,5" waste fitting            | The drain is equipped with a large 3.5" drain, with the practical basket cap that prevents the discharge of solid parts.                                                                                                                                                                                                                       |

# Milanello Level 3

Compatible accessories/Accessori compatibili: 8100 602